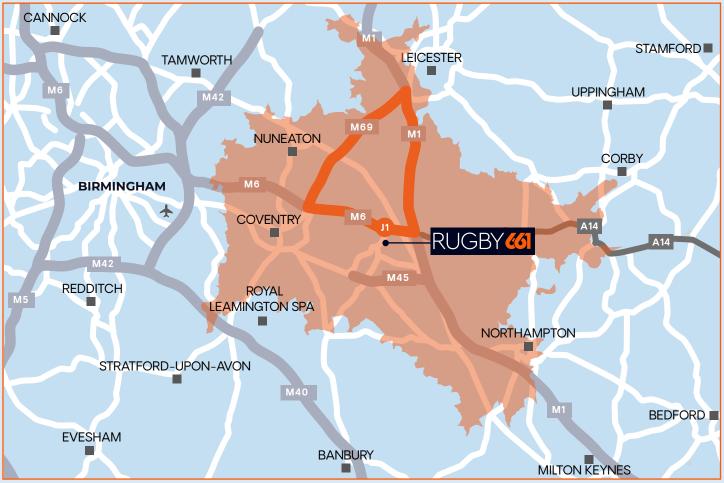

CCTV Throughout

Sprinklered . Throughout

*>>>* 

黹

M6 (J1) 0.5 miles M1 (J19) 3 miles

M45 6 miles

M69 8 miles

M40 20miles

# PRIME LOCATION

Rugby661 sits at the entrance to Central Park Rugby, one of the premier distribution parks in the UK, situated within the 'Golden Triangle' of logistics.

The park benefits from excellent connectivity to J1 of the M6. This in turn provides immediate access to Coventry (13.9 miles) and Birmingham City Centre (32 miles) to the west, with the M1 J19 (3.7 miles) east.