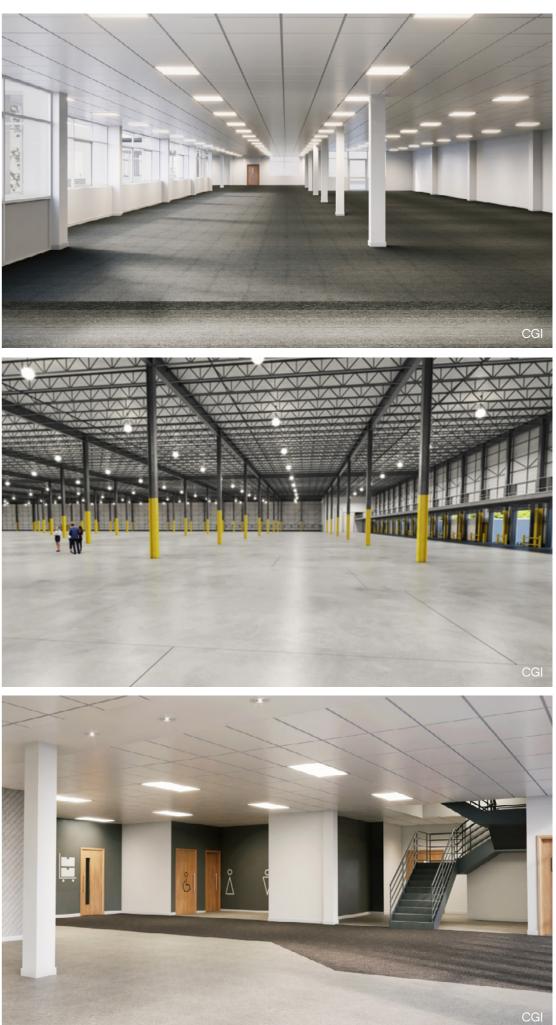

## **BUILT TO** DISTRIBUTE

Rugby 661 is a prime 661,348 sq ft industrial / distribution unit, positioned on a 35 acre plot in the heart of the golden triangle. The property benefits from an extensive specification, including 12m eaves height, 40 dock level loading doors, partial racking, fire wall and 4MVA power.

2 Level Access Doors

40 Dock Level Doors

32,455 SQ FT Office Content (5%)

12m Clear Height

50 kN/m2 Floor Loading

BREEAM Very Good

 $\hat{\mathbb{V}}$ 

5