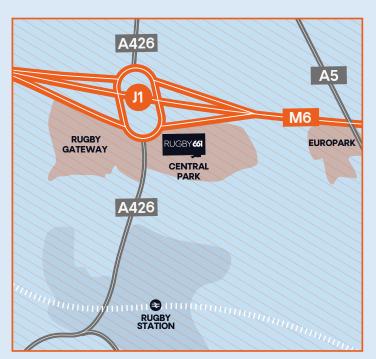

# PRIME LOCATION

Rugby661 sits at the entrance to Central Park Rugby, one of the premier distribution parks in the UK, situated within the 'Golden Triangle' of logistics.

The park benefits from excellent connectivity to J1 of the M6. This in turn provides immediate access to Coventry (13.9 miles) and Birmingham City Centre (32 miles) to the west, with the M1 J19 (3.7 miles) east.

Major distribution parks in the immediate area include Magna Park Lutterworth, Prologis DIRFT and Daventry Distribution Park.