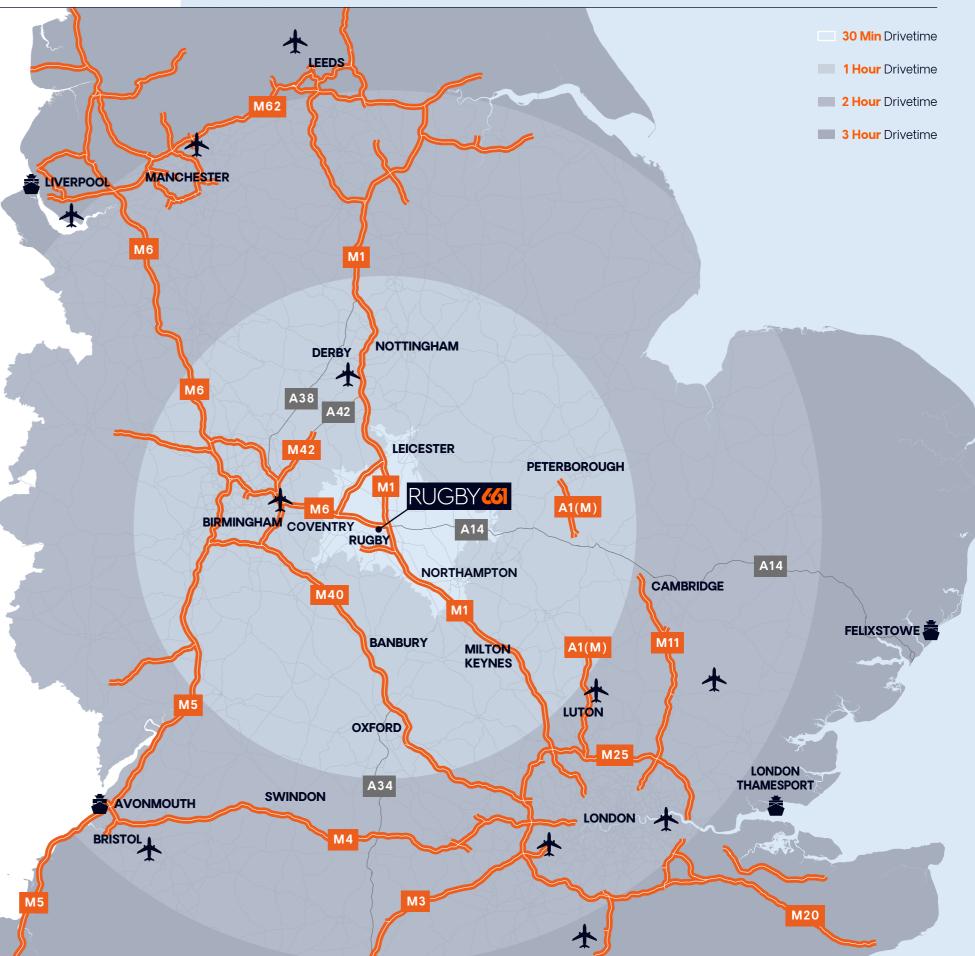

# LEADING LOGISTICS CENTRE

Rugby is located approximately 28 miles east of Birmingham, 22 miles south of Leicester and 21 miles north west of Northampton.

The town is regarded as one of the principal industrial and distribution hubs in the UK being located in the 'Golden Triangle' of logistics, formed by the M1, M6 and M69 motorways, whereby 95% of the UK population can be reached within a 4.5 hour drive time.

95%

95% of the UK's population reachable within a 4.5 hour drive time.

50.000

50,000 people employed within the transport technologies in Warwickshire

30.020

As of 2020 there are 30,020 active businesses in Rugby.

\* Sources; nomisweb.co.uk, freemaptools.com, investcw.co.uk

忄

Liverpool Dock 132 miles

Felixstowe 134 miles