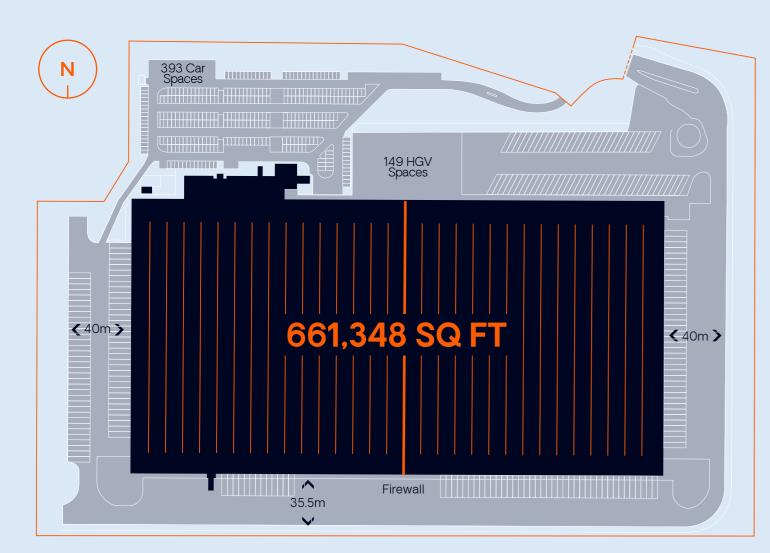

## **BUILT TO** DISTRIBUTE

Rugby 661 is a prime 661,348 sq ft industrial / distribution unit, positioned on a 35 acre plot in the heart of the golden triangle. The property benefits from an extensive specification, including 12m eaves height, 40 dock level loading doors, partial racking, fire wall and 4MVA power.

| DESCRIPTION         | GIA (SQ FT) | GIA (SQ M) |
|---------------------|-------------|------------|
| Warehouse           | 624,632     | 58,030     |
| Ground Floor Office | 12,855      | 1,194      |
| First Floor Office  | 12,052      | 1,119      |
| Logistics Office    | 6,886       | 639        |
| Driver Entrance     | 4,261       | 395        |
| Engineers Office    | 662         | 61         |
| TOTAL               | 661,348     | 61,441     |

2 Level Access Doors

40 Dock Level Doors

32,455 SQ FT Office Content (5%)

12m Clear Height

50 kN/m2 Floor Loading

BREEAM Very Good

 $\hat{\mathbb{V}}$ 

5