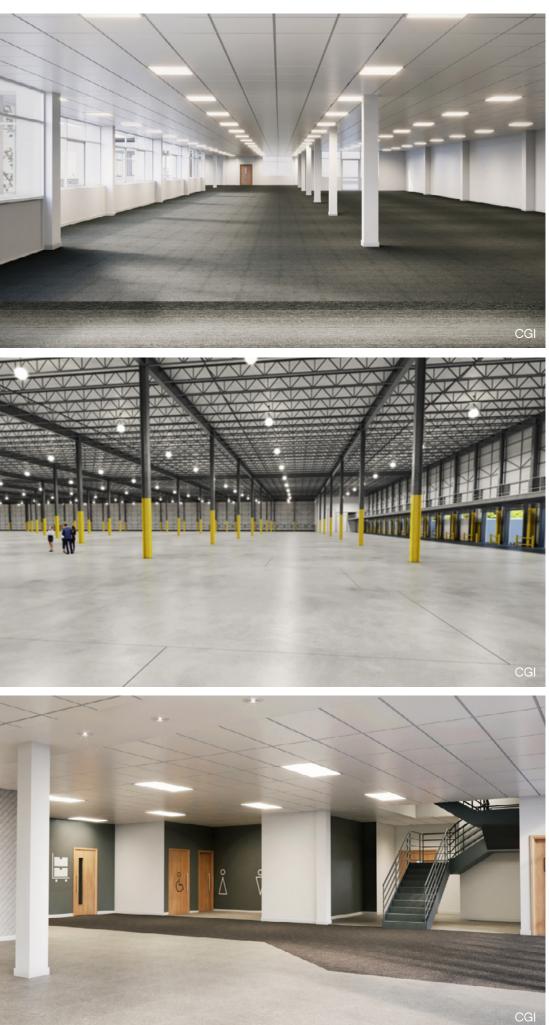

## **BUILT TO** DISTRIBUTE

Rugby 661 is a prime 661,348 sq ft industrial / distribution unit, positioned on a 35 acre plot in the heart of the golden triangle. The property benefits from an extensive specification, including 12m eaves height, 40 dock level loading doors, partial racking, fire wall and 4MVA power.

2 Level Access Doors

40 Dock Level Doors

32,455 SQ FT Office Content (5%)

12m Clear Height

50 kN/m2 Floor Loading

BREEAM Very Good

 $\hat{\mathbb{V}}$ 

5