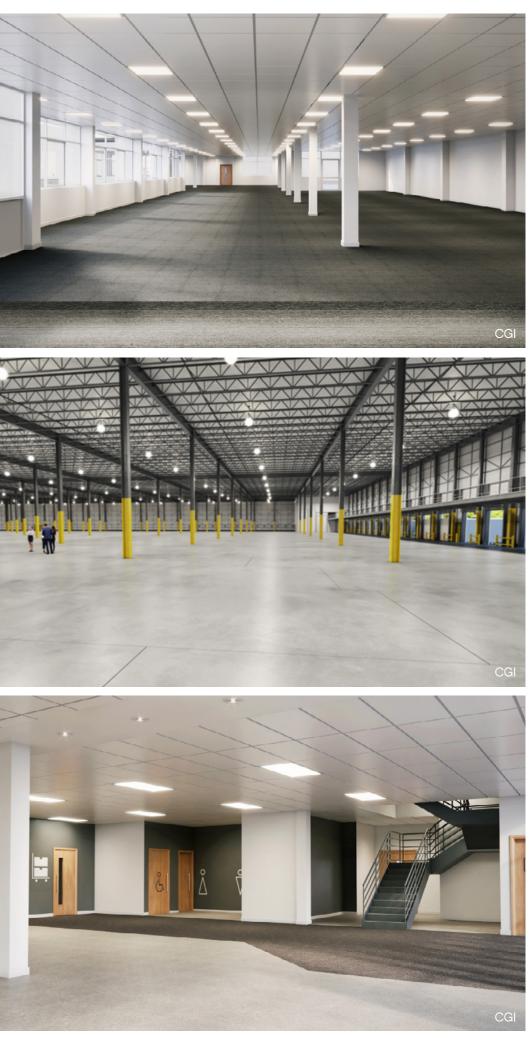

## **BUILT TO** DISTRIBUTE

Rugby 661 is a prime 661,348 sq ft industrial / distribution unit, positioned on a 35 acre plot in the heart of the golden triangle. The property benefits from an extensive specification, including 12m eaves height, 40 dock level loading doors, partial racking, fire wall and 4MVA power.

2 Level Access Doors

40 Dock Level Doors

32,455 SQ FT Office Content (5%)

12m Clear Height

50 kN/m2 Floor Loading

BREEAM Very Good

 $\hat{\mathbb{V}}$ 

5