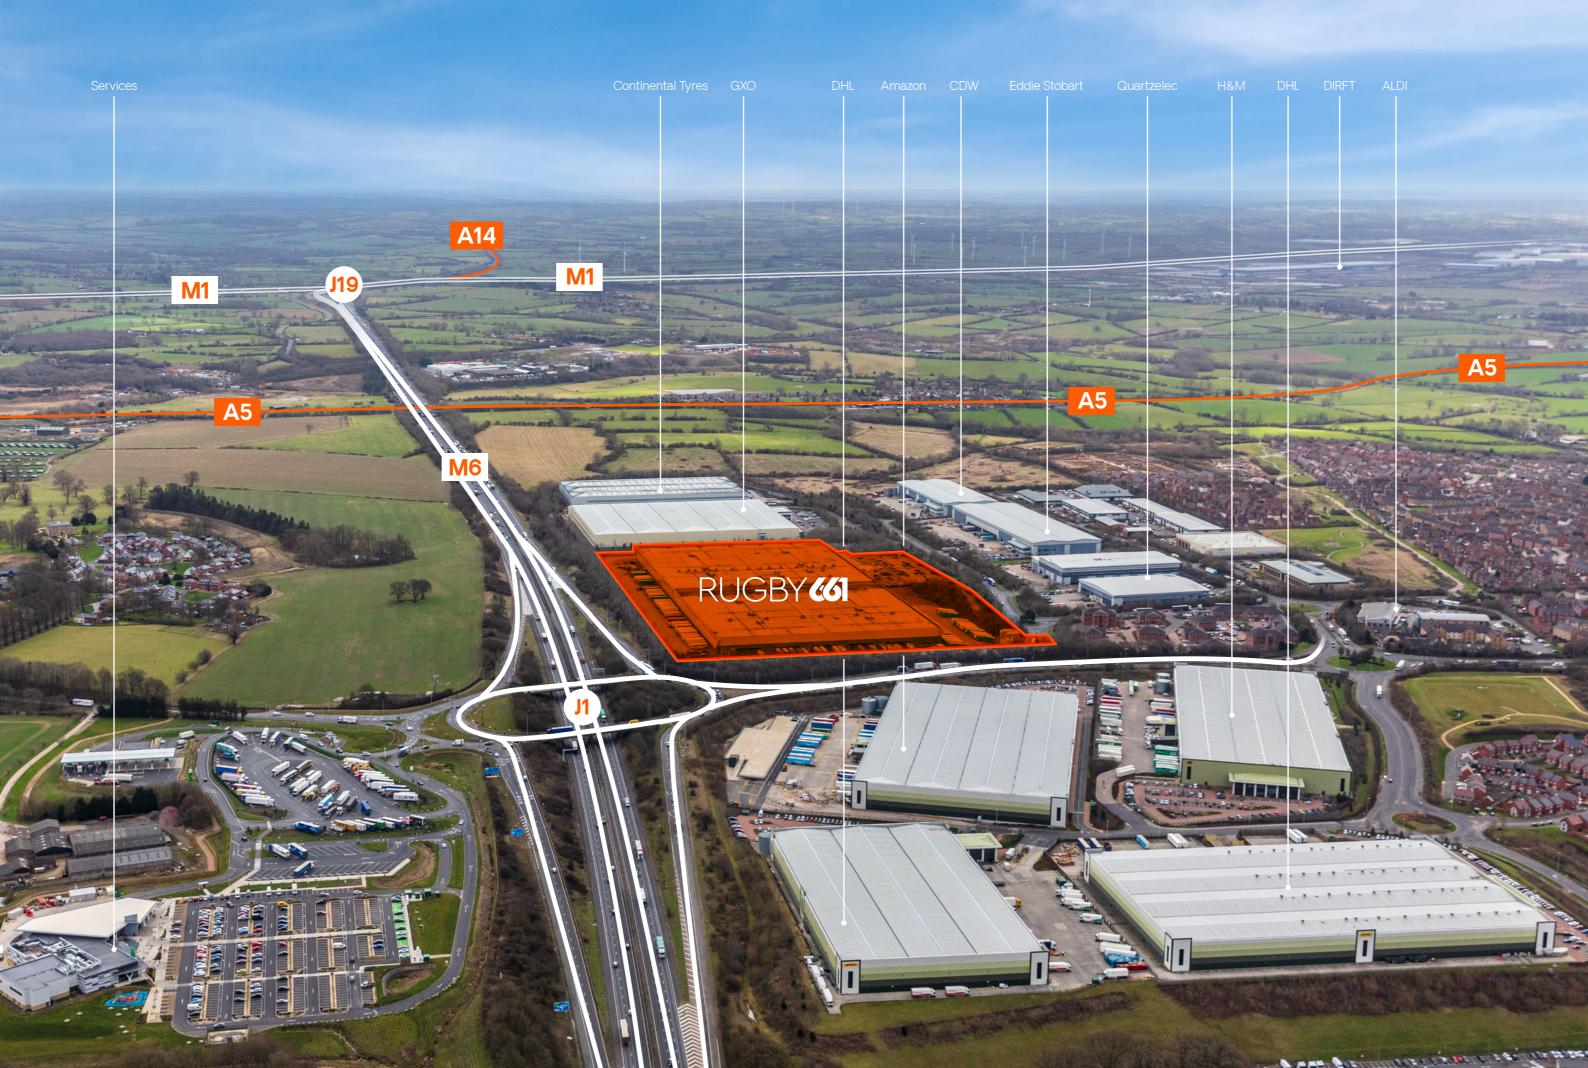

# PRIME LOCATION

Rugby661 sits at the entrance to Central Park Rugby, one of the premier distribution parks in the UK, situated within the 'Golden Triangle' of logistics.

The park benefits from excellent connectivity to J1 of the M6. This in turn provides immediate access to Coventry (13.9 miles) and Birmingham City Centre (32 miles) to the west, with the M1 J19 (3.7 miles) east.

Major distribution parks in the immediate area include Magna Park Lutterworth, Prologis DIRFT and Daventry Distribution Park.